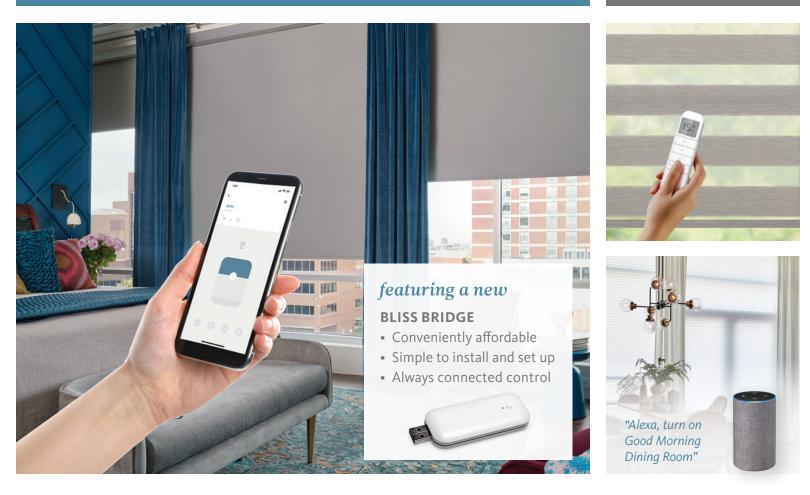

### SIMPLIFIED BY DESIGN

- Enjoy whole home automation with BLISS radio frequency motors created for a range of products, for completely cord-free operation designed to be used time and time again.
- Say goodbye to batteries with state-of-the-art lithium-ion rechargeable batteries that can last up to 500 up/down cycles on a single charge.
- Plug & play! The no fuss wifi set up of the BLISS Bridge makes operating window coverings with voice control or a smartphone a snap using the BLISS App.
- Put your mind at ease with strong 2-way radio communication that assures a reliable connection for real time monitoring of battery life and shade status at home or away!

### Works with:

- Amazon Alexa
- Google Assistant
- IFTTT Platform